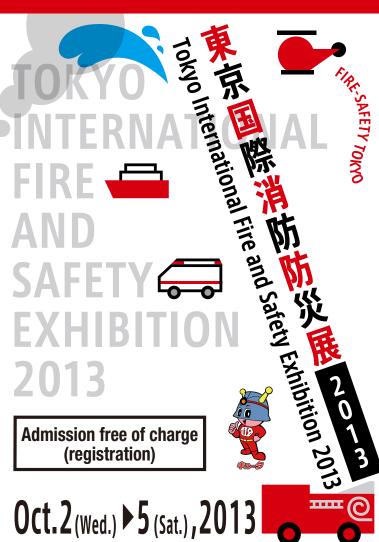

# **Tokyo International Fire and Safety Exhibition 2013**

# **Exhibition Outline**

Event Name: Tokyo International Fire and Safety Exhibition 2013

Theme: Innovate! Next Safety Stage

Date: October 2 (Wed.) to October 5 (Sat.), 2013 10:00 - 17:00, 4 days

Venue: Tokyo Big Sight West Hall 1•2, Atrium, Outdoor Exhibition Area

Exhibition Scale: 217 companies/organizations, 1,327 booths (879 indoor booths, 448 outdoor booths) (As of August 31, 2013)

Admission: Free of charge (registration)