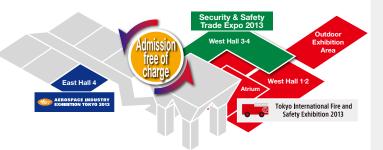

# **Concurrent Exhibition**

# Mutual Entrance with Exhibitions Held Concurrently!

The Tokyo International Fire and Safety Exhibition 2013 is conducting mutual entrance with the "Security & Safety Trade Expo 2013" and the "Aerospace Industry Exhibition Tokyo 2013" held concurrently. The visitor for any of these exhibitions can enter free of charge by registering again at the reception of other exhibitions conducting mutual entrance.

Hall Guide