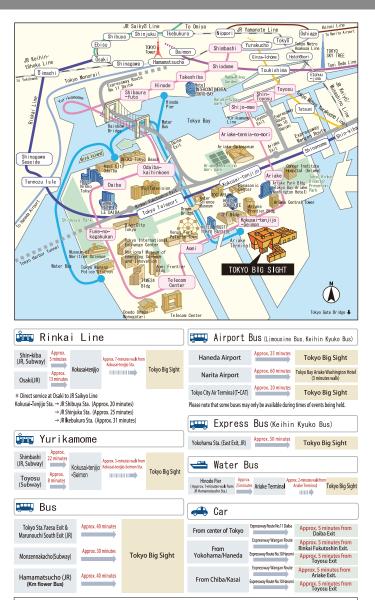

# Access

Booth No.

Inquiry 8:00~22:00

For more Information +81-3-5777-8600 (NTT Hello Dial)

Cordially Invited by