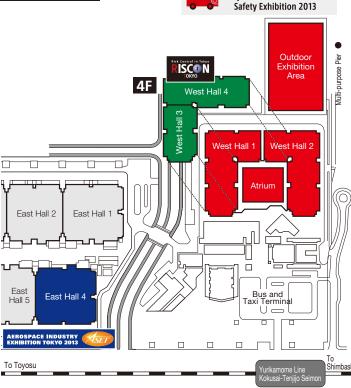

# **Hall Configuration**

## Hall Guide (West Hall 1.2, Atrium, Outdoor Exhibition Area)

### Contents of Exhibition