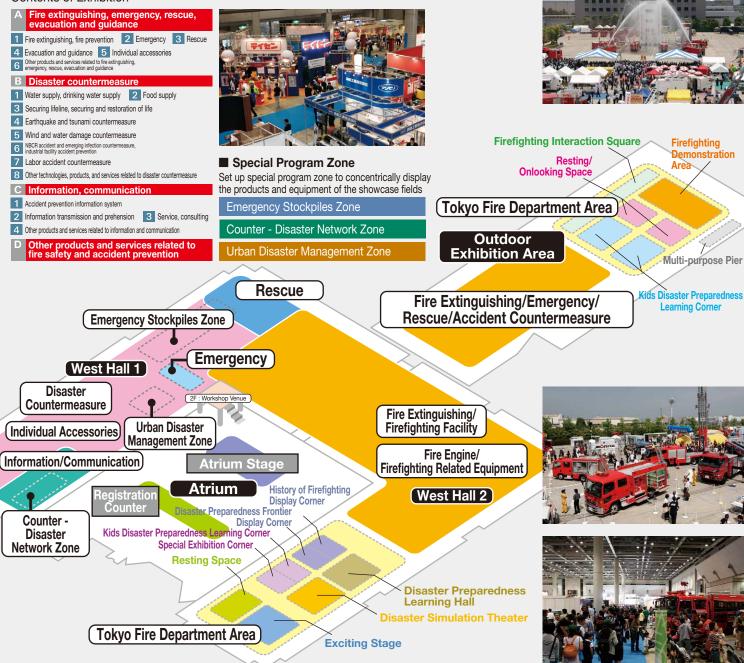

# **Hall Configuration**

## Hall Guide (West Hall 1.2, Atrium, Outdoor Exhibition Area)

### Contents of Exhibition

# **Tokyo Fire Department Area**

Firefighting Demonstration/Exhibition and Experience of Domestic and Overseas Firefighting Equipment, etc.

### Firefighting Interaction Square/ Kids Disaster Preparedness Learning Corner

In addition to riding the pumper and ladder engine, various programs children can enjoy while learning such as target shooting water-discharge exercise using a training fire extinguisher or American disaster preparedness experience are executed.

### Disaster Simulation Theater/ Disaster Preparedness Learning Hall

A theater using unique planetarium type projector to have virtual experience the danger of earthquake and tsunami, and a hall to perform showing of the disaster preparedness learning video, disaster preparedness seminar by the experts, disaster preparedness entertainment show, etc.